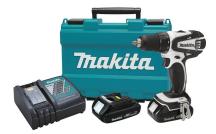

## Compact 1/2" Driver-Drill

## CATALOG (SKU) NUMBER: MK-LXFD01CW

Makita-built 4-pole motor delivers 480 in.lbs. of Max Torque and 290 in.lbs. of PTI Torque. Variable 2-speed (0-400 & 0-1,500 RPM) covers a wide range of drilling and driving applications. Built-in L.E.D. light with afterglow illuminates the work area. Compact and ergonomic design at only 7-9/16" long and weighs only 3.3 lbs. for reduced operator fatigue. New redesigned rubberized soft grip provides increased comfort on the job. Makita technology delivers category-leading charge time so the battery spends more time working and less time sitting on the charger. Rapid Optimum Charger has a built-in fan to cool the battery for faster, more efficient charging. Rapid Optimum Charger communicates with the battery's built-in chip throughout the charging process to optimize battery life by actively controlling current, voltage and temperature. Accepts Makita 18V LXT® Lithium-Ion 3.0 Ah battery for even longer run time. 3-year limited warranty on tool, battery and charger. Only use genuine Makita batteries and chargers.

Makita LXFD01CW Kit Shot