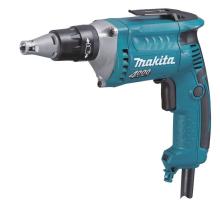

## 4,000 RPM Drywall Screwdriver

CATALOG (SKU) NUMBER: MK-FS4200

Precision Balance With Less Weight. Powerful 6.0 AMP motor with 0-4,000 RPM to handle the most challenging applications. Less weight (only 3.0 lbs.) with precision balance for ultimate user comfort. Built-in L.E.D. light illuminates the work area for greater productivity in low-light applications. Steel-reinforced belt clip for user convenience and increased durability. Directional air-flow vents channel the tool's air output away from the user's face. Nose cone holder positioned below pistol grip for convenient storage during framing applications. Ergonomically designed rubberized "pistol grip" for increased comfort. Cast aluminum gear housing for less weight and increased durability. Convenient bit storage on base of grip reduces downtime. Large trigger with lock-on button located mid-handle for operator convenience. Adjustable depth locator assembly with Sure-Lock feature for consistent screw depth. Variable speed of 0-4,000 RPM with increased torque for hanging and framing applications.

Makita FS4200 Beauty Shot 1

Makita FS4200 Product Shot