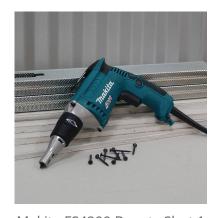

## 4,000 RPM Drywall Screwdriver

CATALOG (SKU) NUMBER: MK-FS4200

Precision Balance With Less Weight. Powerful 6.0 AMP motor with 0-4,000 RPM to handle the most challenging applications. Less weight (only 3.0 lbs.) with precision balance for ultimate user comfort. Built-in L.E.D. light illuminates the work area for greater productivity in low-light applications. Steel-reinforced belt clip for user convenience and increased durability. Directional air-flow vents channel the tool's air output away from the user's face. Nose cone holder positioned below pistol grip for convenient storage during framing applications. Ergonomically designed rubberized "pistol grip" for increased comfort. Cast aluminum gear housing for less weight and increased durability. Convenient bit storage on base of grip reduces downtime. Large trigger with lock-on button located mid-handle for operator convenience. Adjustable depth locator assembly with Sure-Lock feature for consistent screw depth. Variable speed of 0-4,000 RPM with increased torque for hanging and framing applications.

Makita FS4200 Beauty Shot 1

Makita FS4200 Product Shot