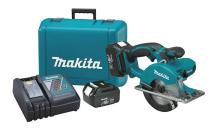

## 18V LXT® Lithium-Ion Cordless 5-3/8" Metal Cutting Saw Kit

## CATALOG (SKU) NUMBER: MK-XSC01

Makita-built motor delivers 3,600 RPM for faster cutting. Cuts a wide range of metals including Unistrut®, all thread, channel, conduit, pipe, sheet metal, square tubing, steel and more. Compact and ergonomic design at 13-3/4" long. Weighs only 5.7 lbs. with battery for reduced operator fatigue. Rubberized soft grip handle provides increased comfort on the job. Built-in L.E.D. light illuminates the work area. Heavy gauge, precision machined base for smooth, accurate cutting and added durability. Equipped with Star Protection Computer Controls to protect against overloading, over-discharging and over-heating. Rapid Optimum Charger communicates with the battery's built-in chip throughout the charging process to optimize battery life by actively controlling current, voltage and temperature. Rapid Optimum Charger has a built-in fan to cool the battery spends more time working and less time sitting on the charger. Compatible with Makita 18V Lithium-Ion batteries with a Star symbol. 3-year limited warranty on tool, battery and charger. \Only use genuine Makita batteries and chargers.

Makita XSC01 Kit Shot

Makita XSC01 Action Shot 2