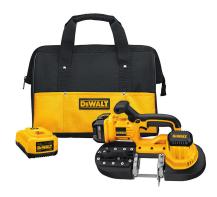

## 18-Volt Lithium-Ion Cordless Band Saw (With Battery)

CATALOG (SKU) NUMBER: DW-DCS370L

The Dewalt 18-volt Heavy Duty Cordless Band Saw has a 2 1/2 in. cut capacity that allows it to make cuts in up to 2 in. SCH 40 pipe. It has superior balance and ergonomics that allows for more accurate cuts and less user fatigue. It has an integrated hang hook that allows the user to hang the saw without damaging the front handle or base. The blade tracking adjustment increases blade life by providing better blade tracking and it has a tool less blade changing lever that loosens the blade tension to allow for quick easy blade changes. The dual bearing blade guide rollers provide increased durability in the blade support system. It has ergonomic soft grip back handle that provides comfort and flexibility.