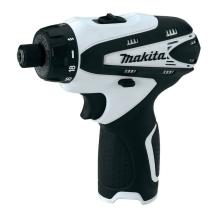

## 12V max Lithium-Ion Cordless 1/4" Hex Driver-Drill, Tool Only

CATALOG (SKU) NUMBER: MK-FD01ZW

Variable 2-speed design (0-350 & 0-1,300 RPM) covers a wide range of drilling and driving applications. Convenient 1/4" hex chuck for quick bit changes. Compact and ergonomic design at only 6-3/16" long. Weighs only 2.0 lbs. with battery (battery not included) for reduced operator fatigue. Built-in L.E.D. light illuminates the work area. Makita-built motor delivers 200 in.lbs. of Max Torque and 120 in.lbs. of PTI torque in an ultra compact size. Ergonomic shape fits like a glove with even pressure and easy control. Rubberized soft grip handle provides increased comfort on the job. Ideal for work in tight spaces. 3-year limited warranty. Only use genuine Makita batteries and chargers.

Makita FD01ZW Product Shot