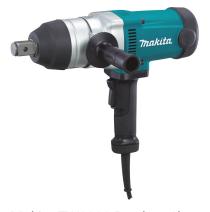

## 1" Impact Wrench

## CATALOG (SKU) NUMBER: MK-TW1000

Powerful 738 ft.lbs. of Max Torque and large 1" square drive capacity for heavy duty applications. Efficient impact system (1,500 IPM) with less vibration. Externally accessible brushes for easy replacement, and ball bearings for longer tool life. Side handle rotates 360° for operator convenience. Impact-resistant aluminum gear case with rubber boot protects the all metal gears and offers increased durability. Rocker switch with forward/reverse operation for user convenience. Ergonomically designed rubberized grip for increased comfort. Conveniently located sky hook for continuous use or for convenient storage. Friction ring anvil with retaining ring hole for secure socket retention. 8.4 ft. double insulated cord for user convenience.

Makita TW1000 Product Shot

Makita TW1000 Action Shot 1