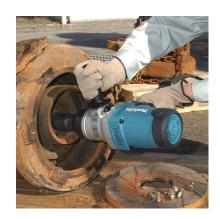

SKU) NUMBER: MK-TW1000

Powerful 738 ft.lbs. of Max Torque and large 1" square drive capacity for heavy duty applications. Efficient impact system (1,500 IPM) with less vibration. Externally accessible brushes for easy replacement, and ball bearings for longer tool life. Side handle rotates 360° for operator convenience. Impact-resistant aluminum gear case with rubber boot protects the all metal gears and offers increased durability. Rocker switch with forward/reverse operation for user convenience. Ergonomically designed rubberized grip for increased comfort. Conveniently located sky hook for continuous use or for convenient storage. Friction ring anvil with retaining ring hole for secure socket retention. 8.4 ft. double insulated cord for user convenience.



Makita TW1000 Product Shot



Makita TW1000 Action Shot 1